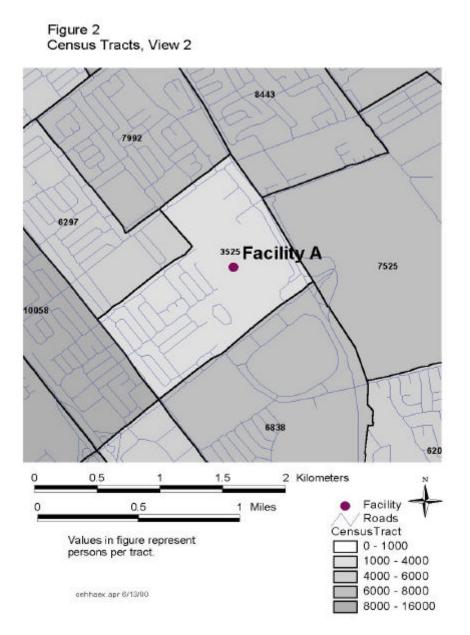

### HRA Forms and Maps Used With Air Dispersion Modeling

- Example of Census Tract Map
- Example of 7.5 minute Series Map
- Examples of Tables for Emissions Reporting

Figure 4 USGS 7.5 Minute Topographic Map