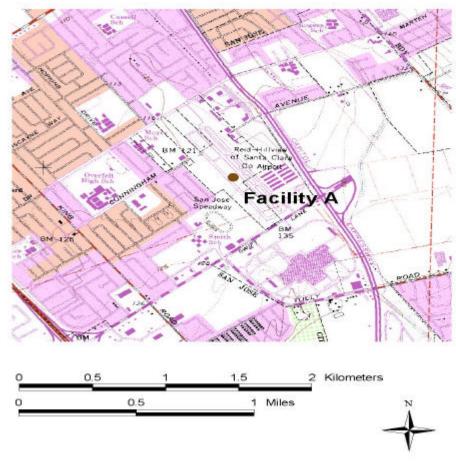

### HRA Forms and Maps Used With Air Dispersion Modeling

- Example of Census Tract Map
- Example of 7.5 minute Series Map
- Examples of Tables for Emissions Reporting

Figure 4 USGS 7.5 Minute Topographic Map