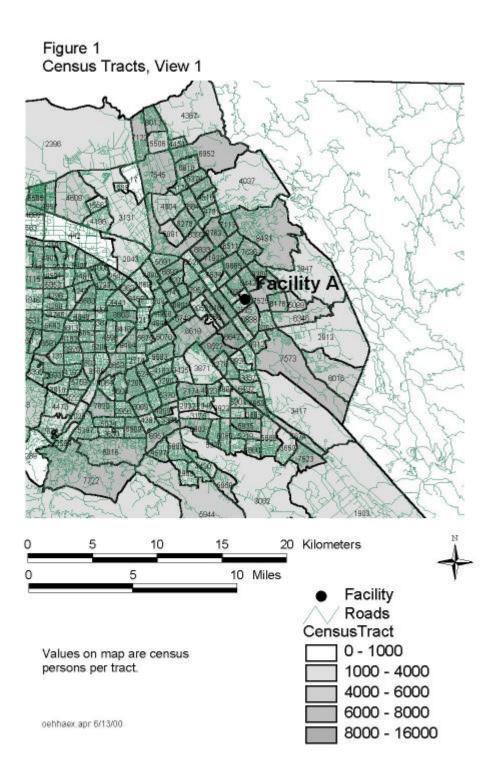

### HRA Forms and Maps Used With Air Dispersion Modeling

- Example of Census Tract Map
- Example of 7.5 minute Series Map
- Examples of Tables for Emissions Reporting

Figure 4 USGS 7.5 Minute Topographic Map